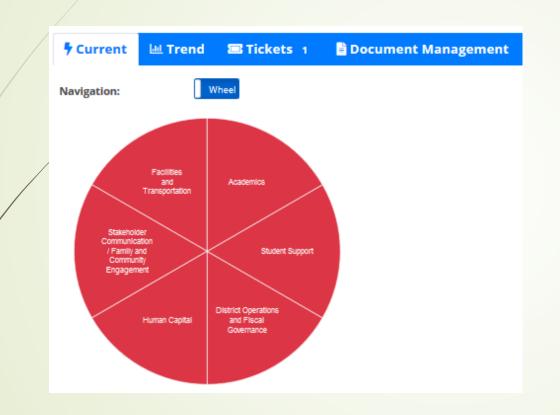

Support
- ADE Rules Governing the Standards for Accreditation of Arkansas Public Schools and School Districts
- Data Work-Flow Diagram
- · Statement of Assurance



# SFA Landing Page

#### 7 Snapshots

#### 7 Snapshots for SFA Review

The timeline for the seven (7) snapshots for SFA review by districts are listed below.

| Snapshot# | Timeline    |
|-----------|-------------|
| 1         | October 21  |
| 2         | November 21 |
| 3         | December 21 |
| 4         | January 21  |
| 5         | February 21 |
| 6         | March 21    |
| 7         | April 21    |
|           |             |



#### SFA Home / Dashboard



- District Information
- District Superintendent / Asst. Superintendent Details
- Accreditation Status
- Region & Specialist Information

### SFA Home / Dashboard





#### SFA Trend



#### 7 Snapshots for SFA Review

The timeline for the seven (7) snapshots for SFA review by districts are listed below.

| Snapshot# | Timeline    |
|-----------|-------------|
| 1         | October 21  |
| 2         | November 21 |
| 3         | December 21 |
| 4         | January 21  |
| 5         | February 21 |
| 6         | March 21    |
| 7         | April 21    |

## SFA Tickets



# SFA Document Management



- Upload for Statement of Assurance
- Document hyperlink included
- Upload of data sets: For Future



#### STATEMENT OF ASSURANCE

2018-2019 (July 1, 2018-June 30,

2019)

School District

LEA#

School Year

Pursuant to Ark. Code Ann. § 6-15-202, each Arkansas school district superintendent and each chief academic officer of an open-enrollment charter sc