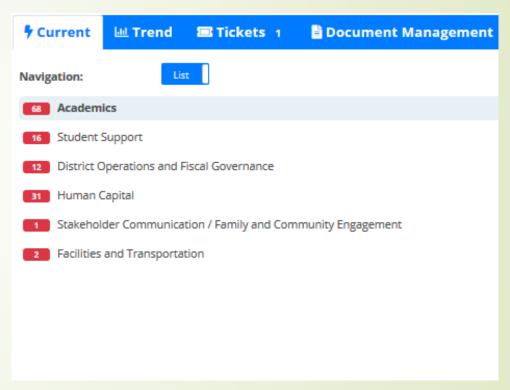

pport
- ADE Rules Governing the Standards for Accreditation of Arkansas Public Schools and School Districts
- Data Work-Flow Diagram
- · Statement of Assurance



# SFA Landing Page

#### 7 Snapshots

#### 7 Snapshots for SFA Review

The timeline for the seven (7) snapshots for SFA review by districts are listed below.

| Snapshot# | Timeline    |
|-----------|-------------|
| 1         | October 21  |
| 2         | November 21 |
| 3         | December 21 |
| 4         | January 21  |
| 5         | February 21 |
| 6         | March 21    |
| 7         | April 21    |
|           |             |



#### SFA Home / Dashboard



- District Information
- District Superintendent / Asst. Superintendent Details
- Accreditation Status
- Region & Specialist Information

### SFA Home / Dashboard





#### SFA Trend



#### 7 Snapshots for SFA Review

The timeline for the seven (7) snapshots for SFA review by districts are listed below.

| Snapshot# | Timeline    |
|-----------|-------------|
| 1         | October 21  |
| 2         | November 21 |
| 3         | December 21 |
| 4         | January 21  |
| 5         | February 21 |
| 6         | March 21    |
| 7         | April 21    |

## SFA Tickets



# SFA Document Management



- Upload for Statement of Assurance
- Document hyperlink included
- Upload of data sets: For Future



#### STATEMENT OF ASSURANCE

2018-2019 (July 1, 2018-June 30,

2019)

School District

LEA#

School Year

Pursuant to Ark. Code Ann. § 6-15-202, each Arkansas school district superintendent and each chief academic officer of an open-enrollment charter scho