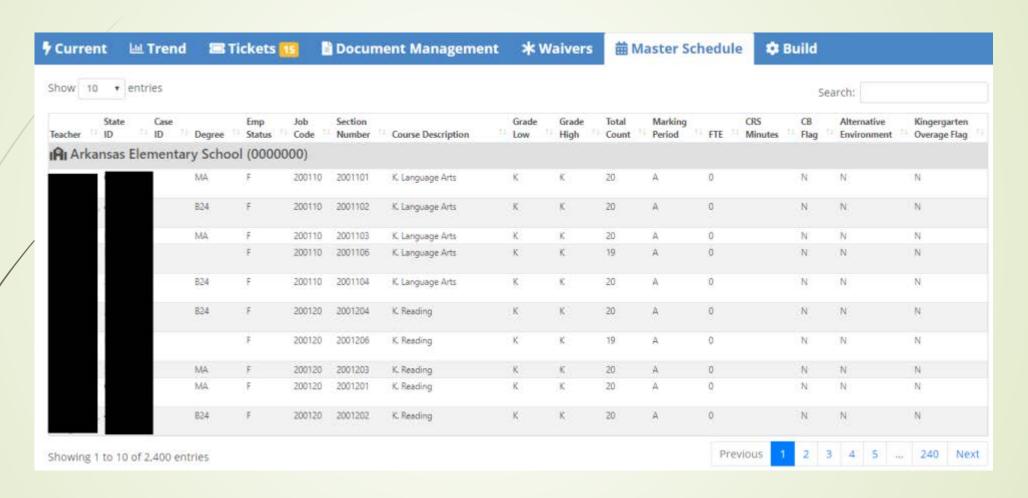

llment charter school shall give written assurance each school year of school district or charter school compliance with Arkansas law. This written assurance shall be received or postmarked and mailed to the Department of Education by October 15<sup>th</sup> of each school year.

By my signature below, I certify that:

- I have thoroughly reviewed and verified that the Cycle 2 report accurately describes the status and condition of the school district;
- To the best of my knowledge, the school district is in compliance with all state laws and the Standards for Accreditation; and
- This statement is submitted in compliance with Ark. Code Ann. §§ 6-15-202

## **SFA** Waivers



- Waiver Type
- Statute/Standard/Rule
- Topic
- Date Granted
- Date Expires
- Waiver Path

## SFA Master Schedule



## SFA Build



# Reporting Module



## SFA FAQ



# SFA Support



Email: ade.accreditation@arkansas.gov