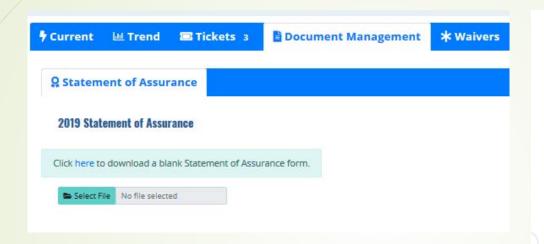

# SFA Document Management

- Upload for Statement of Assurance
- Document hyperlink included
- Upload of data sets: For Future

#### STATEMENT OF ASSURANCE

2018-2019 (July 1, 2018-June 30,

2019)

School District

LEA#

School Year

Pursuant to Ark. Code Ann. § 6-15-202, each Arkansas school district superintendent and each chief academic officer of an open-enrollment charter school shall give written assurance each school year of school district or charter school compliance with Arkansas law. This written assurance shall be received or postmarked and mailed to the Department of Education by October 15<sup>th</sup> of each school year.