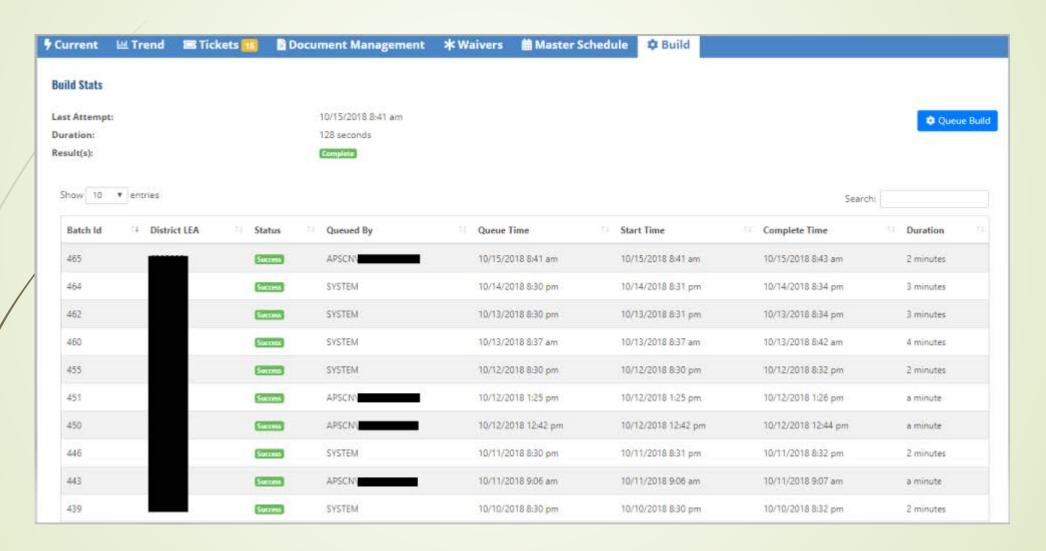

chool shall give written assurance each school year of school district or charter school compliance with Arkansas law. This written assurance shall be received or postmarked and mailed to the Department of Education by October 15<sup>th</sup> of each school year.

By my signature below, I certify that:

- I have thoroughly reviewed and verified that the Cycle 2 report accurately describes the status and condition of the school district;
- To the best of my knowledge, the school district is in compliance with all state laws and the Standards for Accreditation; and
- This statement is submitted in compliance with Ark. Code Ann. §§ 6-15-202

## **SFA** Waivers



- Waiver Type
- Statute/Standard/Rule
- Topic
- Date Granted
- Date Expires
- Waiver Path

## SFA Master Schedule



## SFA Build



# Reporting Module



## SFA FAQ



# SFA Support



Email: ade.accreditation@arkansas.gov