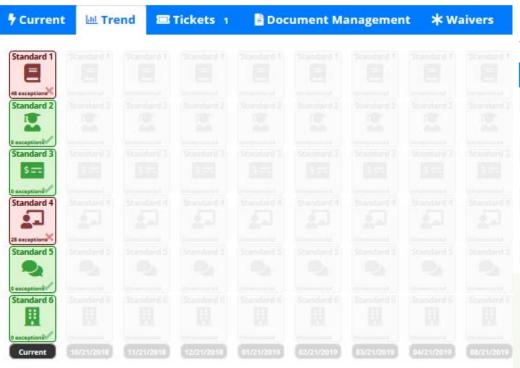

#### SFA Trend

#### 7 Snapshots for SFA Review

The timeline for the seven (7) snapshots for SFA review by districts are listed below.

| Snapshot# | Timeline    |
|-----------|-------------|
| 1         | October 21  |
| 2         | November 21 |
| 3         | December 21 |
| 4         | January 21  |
| 5         | February 21 |
| 6         | March 21    |
| 7         | April 21    |

#### 7 Snapshots for SFA Review

The timeline for the seven (7) snapshots for SFA review by districts are listed below.

| Snapshot# | Timeline    |
|-----------|-------------|
| 1         | October 21  |
| 2         | November 21 |
| 3         | December 21 |
| 4         | January 21  |
| 5         | February 21 |
| 6         | March 21    |
| 7         | April 21    |
|           |             |