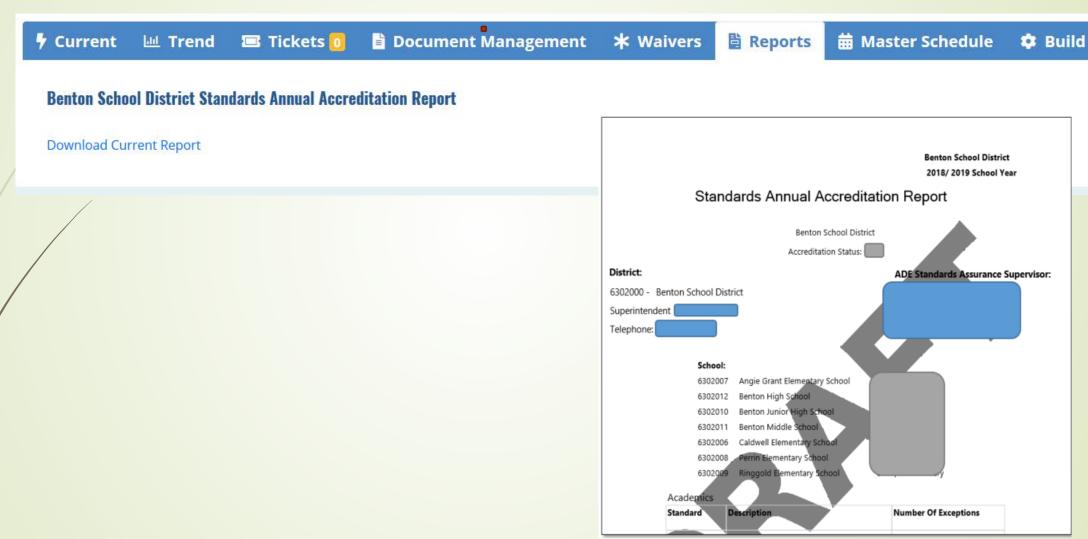

en assurance each school year of school district or charter school compliance with Arkansas law. This written assurance shall be received or postmarked and mailed to the Department of Education by October 15<sup>th</sup> of each school year.

By my signature below, I certify that:

- I have thoroughly reviewed and verified that the Cycle 2 report accurately describes the status and condition of the school district;
- To the best of my knowledge, the school district is in compliance with all state laws and the Standards for Accreditation; and
- This statement is submitted in compliance with Ark. Code Ann. §§ 6-15-202

## **SFA** Waivers



- Waiver Type
- Statute/Standard/Rule
- Topic
- Date Granted
- Date Expires
- Waiver Path

## SFA Master Schedule



## SFA Build



# Reporting Module



## SFA FAQ



# SFA Support



Email: ade.accreditation@arkansas.gov