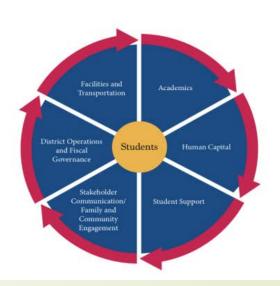

#### Standards for Accreditation

- SFA
- All year-round: 7 Snapshots + LIVE!
- 6 Areas: Close to 105 Indicators
- Stand-alone Engine with dedicated IT Infrastructure