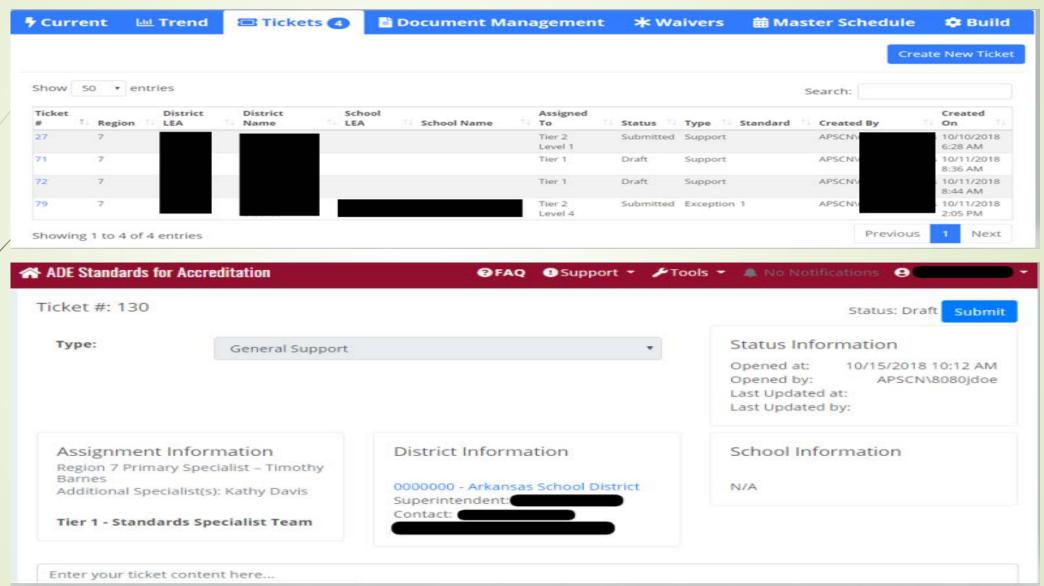

| November 21 |
| 3         | December 21 |
| 4         | January 21  |
| 5         | February 21 |
| 6         | March 21    |
| 7         | April 21    |
|           |             |



#### SFA Home / Dashboard



- District Information
- District Superintendent / Asst. Superintendent Details
- Accreditation Status
- Region & Specialist Information

### SFA Home / Dashboard





#### SFA Trend



#### 7 Snapshots for SFA Review

The timeline for the seven (7) snapshots for SFA review by districts are listed below.

| Snapshot# | Timeline    |
|-----------|-------------|
| 1         | October 21  |
| 2         | November 21 |
| 3         | December 21 |
| 4         | January 21  |
| 5         | February 21 |
| 6         | March 21    |
| 7         | April 21    |

## SFA Tickets



# SFA Document Management



- Upload for Statement of Assurance
- Document hyperlink included
- Upload of data sets: For Future



#### STATEMENT OF ASSURANCE

2018-2019 (July 1, 2018-June 30,

2019)

School District

LEA#

School Year

Pursuant to Ark. Code Ann. § 6-15-202, each Arkansas school district superintendent and each chief academic officer of an open-enrollment charter school shall give written assurance each school year of school district or charter school compliance with Arkansas law. This written assurance shall be received or postmarked and mailed to the Department of Education by October 15<sup>th</sup> of each school year.

By my signature below, I certify that:

- I have thoroughly reviewed and verified that the Cycle 2 report accurately describes the status and condit