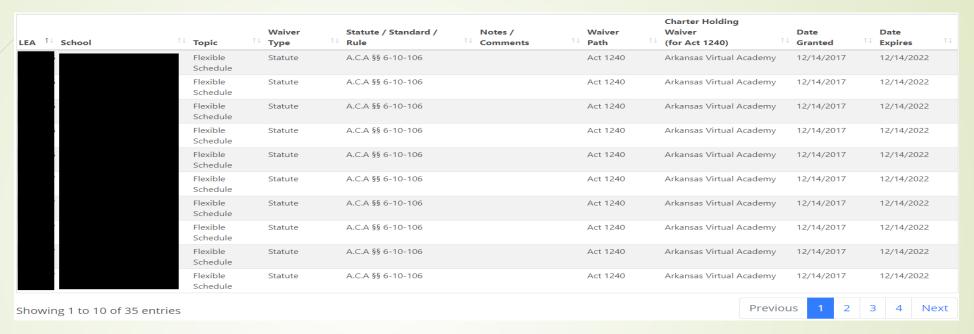

## **SFA** Waivers

- Waiver Type
- Statute/Standard/Rule
- Topic
- Date Granted
- Date Expires
- Waiver Path