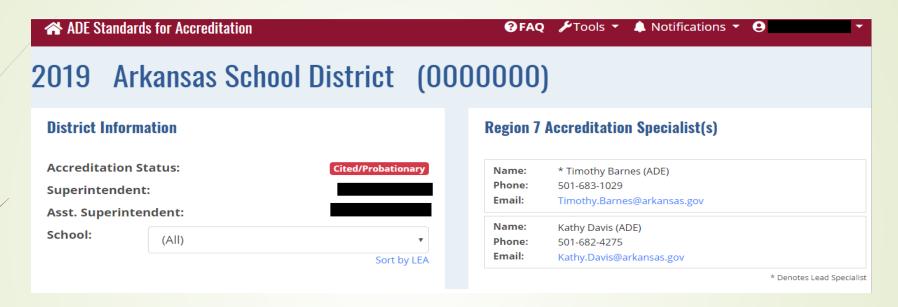

#### SFA Home / Dashboard

- District Information
- District Superintendent / Asst. Superintendent Details
- Accreditation Status
- Region & Specialist Information

### SFA Home / Dashboard